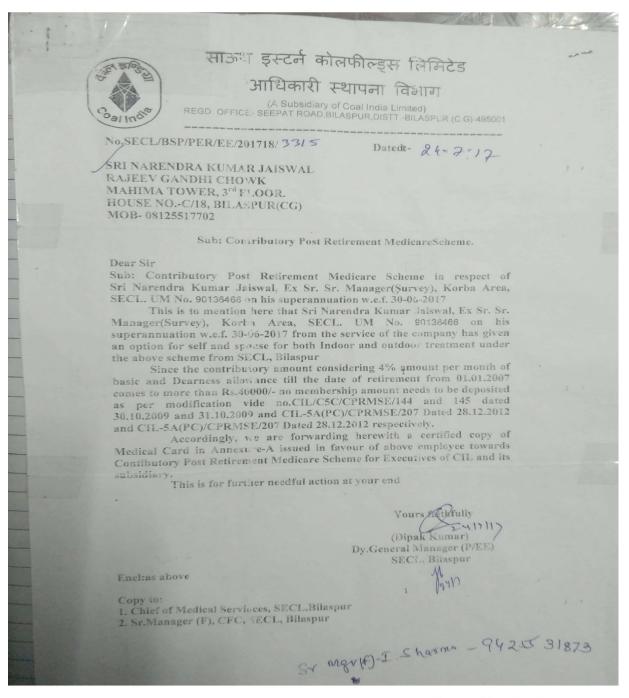

# Relevant Intimation by his son to SECL and AIACE



ALL INDIA ASSOCIATION OF COAL EXECUTIVES < centralaiace@gmail.com>

Mon, Sep 21 at 6:26 PM

----- Forwarded message ------

From: Devansh Jaiswal < devanshjaiswal3@gmail.com>

Date: Mon, Sep 21, 2020, 6:20 PM

Subject: Approval for the treatment of shri N K JAISWAL Retd senior manager survey secl Korba(CG) who has been tested positive

covid-19.

To: <gmee.secl@coalindia.in> Cc: <centralaiace@gmail.com>

## Respected sir

I am Savita Jaiswal wife of shri N K JAISWAL who has been tested positive covid-19 Employee no - 90136466 CPRMSE no - SECL/ 1456

Please find the attachment. Regards Savita Jaiswal. Mb no - 8125517702 Cc - PK SINGH RATHORE Principal General Sec. AIACE .

# Document showing issue of Medical Card to Sri N. K. Jaiswal



#### **CPRMSE Medical Card of Sri N. K. Jaiswal**