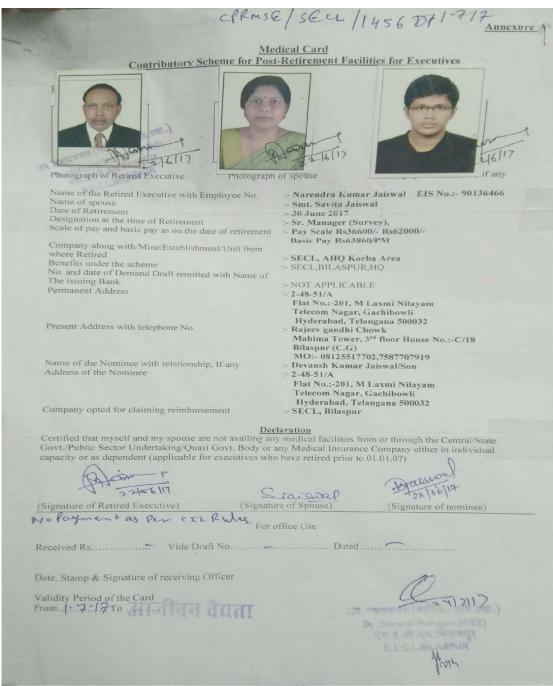

ALL INDIA ASSOCIATION OF COAL EXECUTIVES < centralaiace@gmail.com>

Mon, Sep 21 at 6:26 PM

----- Forwarded message ------

From: Devansh Jaiswal < devanshjaiswal3@gmail.com>

Date: Mon, Sep 21, 2020, 6:20 PM

Subject: Approval for the treatment of shri N K JAISWAL Retd senior manager survey secl Korba(CG) who has been tested positive

covid-19.

To: <gmee.secl@coalindia.in> Cc: <centralaiace@gmail.com>

## Respected sir

I am Savita Jaiswal wife of shri N K JAISWAL who has been tested positive covid-19 Employee no - 90136466 CPRMSE no - SECL/ 1456

Please find the attachment. Regards Savita Jaiswal. Mb no - 8125517702 Cc - PK SINGH RATHORE Principal General Sec. AIACE .

# Document showing issue of Medical Card to Sri N. K. Jaiswal



#### **CPRMSE Medical Card of Sri N. K. Jaiswal**